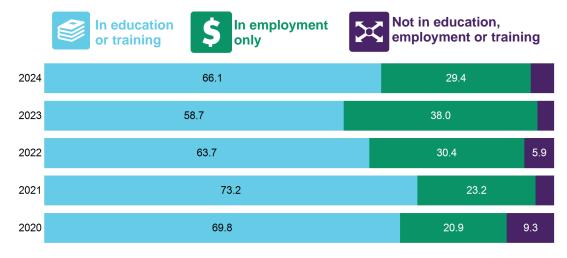

## Engagement in education, training or employment

95.4% engaged in education, training or employment

Of the 109 respondents, 66.1% continued in education and training. The most common study destination was bachelor degree.

A further 29.4% transitioned directly into paid employment only.

**4.6%** not in education, training or employment

There were 4.6% of respondents not engaged in education, training or employment, with 0.9% seeking work.

#### **Engagement over time**