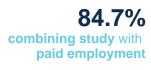

66.1%

**72** out of **109** Year 12 completers from Chisholm Catholic College (Cornubia) continued in education or training in 2024.

13.8%

**15** Year 12 completers from Chisholm Catholic College (Cornubia) were enrolled in a double degree, combining two bachelor degrees into a single course of study.