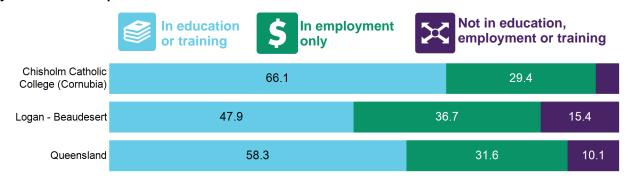

## Engagement in education, training or employment

95.4% engaged in education, training or employment

Of the 109 respondents, 66.1% continued in education and training. The most common study destination was bachelor degree.

A further 29.4% transitioned directly into paid employment only.

**4.6%** not in education, training or employment

There were 4.6% of respondents not engaged in education, training or employment, with 0.9% seeking work.