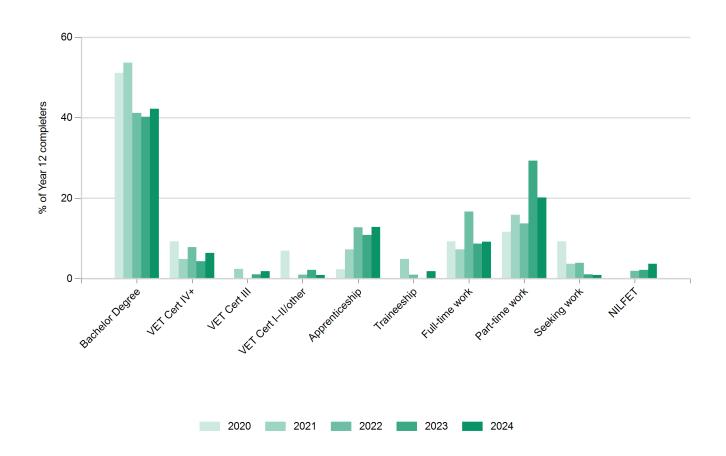

## Main destinations over time

| Main destination           | 202 | 0     | 202 | 1     | 202 | 2     | 202 | 3     | 202 | 4     |
|----------------------------|-----|-------|-----|-------|-----|-------|-----|-------|-----|-------|
|                            | no. | %     |
| Bachelor Degree            | 22  | 51.2  | 44  | 53.7  | 42  | 41.2  | 37  | 40.2  | 46  | 42.2  |
| VET Certificate IV+        | 4   | 9.3   | 4   | 4.9   | 8   | 7.8   | 4   | 4.3   | 7   | 6.4   |
| VET Certificate III        | 0   | 0.0   | 2   | 2.4   | 0   | 0.0   | 1   | 1.1   | 2   | 1.8   |
| VET Certificate I–II/other | 3   | 7.0   | 0   | 0.0   | 1   | 1.0   | 2   | 2.2   | 1   | 0.9   |
| Apprenticeship             | 1   | 2.3   | 6   | 7.3   | 13  | 12.7  | 10  | 10.9  | 14  | 12.8  |
| Traineeship                | 0   | 0.0   | 4   | 4.9   | 1   | 1.0   | 0   | 0.0   | 2   | 1.8   |
| Full-time employment       | 4   | 9.3   | 6   | 7.3   | 17  | 16.7  | 8   | 8.7   | 10  | 9.2   |
| Part-time employment       | 5   | 11.6  | 13  | 15.9  | 14  | 13.7  | 27  | 29.3  | 22  | 20.2  |
| Seeking work               | 4   | 9.3   | 3   | 3.7   | 4   | 3.9   | 1   | 1.1   | 1   | 0.9   |
| NILFET                     | 0   | 0.0   | 0   | 0.0   | 2   | 2.0   | 2   | 2.2   | 4   | 3.7   |
| Total                      | 43  | 100.0 | 82  | 100.0 | 102 | 100.0 | 92  | 100.0 | 109 | 100.0 |