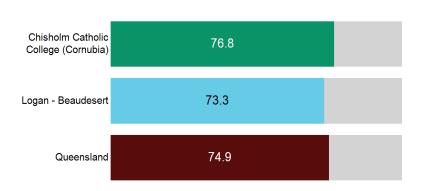

# Survey response rate

**76.8**% (109 out of 142 Year 12 completers)

Increased by 15.4 percentage points since 2020.

Results may not be representative of all Year 12 completers from this school.

#### School's response rate compared with SA4 region and state