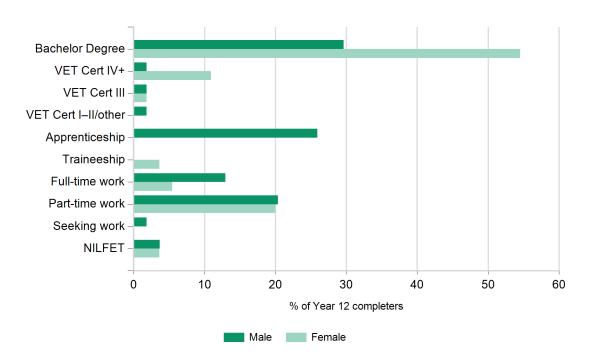

## Main destination by gender

| Main destination           | Mal    | е     | Female |       |        | Female |  |  | Total |  |  |  |
|----------------------------|--------|-------|--------|-------|--------|--------|--|--|-------|--|--|--|
|                            | number | %     | number | %     | number | %      |  |  |       |  |  |  |
| Bachelor Degree            | 16     | 29.6  | 30     | 54.5  | 46     | 42.2   |  |  |       |  |  |  |
| VET Certificate IV+        | 1      | 1.9   | 6      | 10.9  | 7      | 6.4    |  |  |       |  |  |  |
| VET Certificate III        | 1      | 1.9   | 1      | 1.8   | 2      | 1.8    |  |  |       |  |  |  |
| VET Certificate I–II/other | 1      | 1.9   | 0      | 0.0   | 1      | 0.9    |  |  |       |  |  |  |
| Apprenticeship             | 14     | 25.9  | 0      | 0.0   | 14     | 12.8   |  |  |       |  |  |  |
| Traineeship                | 0      | 0.0   | 2      | 3.6   | 2      | 1.8    |  |  |       |  |  |  |
| Full-time employment       | 7      | 13.0  | 3      | 5.5   | 10     | 9.2    |  |  |       |  |  |  |
| Part-time employment       | 11     | 20.4  | 11     | 20.0  | 22     | 20.2   |  |  |       |  |  |  |
| Seeking work               | 1      | 1.9   | 0      | 0.0   | 1      | 0.9    |  |  |       |  |  |  |
| NILFET*                    | 2      | 3.7   | 2      | 3.6   | 4      | 3.7    |  |  |       |  |  |  |
| Total                      | 54     | 100.0 | 55     | 100.0 | 109    | 100.0  |  |  |       |  |  |  |