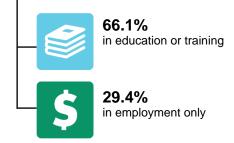

## Engagement in education, training or employment

95.4% engaged in education, training or employment

Of the 109 respondents, 66.1% continued in education and training. The most common study destination was bachelor degree.

A further 29.4% transitioned directly into paid employment only.

**4.6%** not in education, training or employment

There were 4.6% of respondents not engaged in education, training or employment, with 0.9% seeking work.