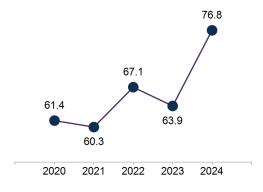

# Survey response rate

**76.8**% (109 out of 142 Year 12 completers)

Increased by 15.4 percentage points since 2020.

Results may not be representative of all Year 12 completers from this school.

#### Response rate over time